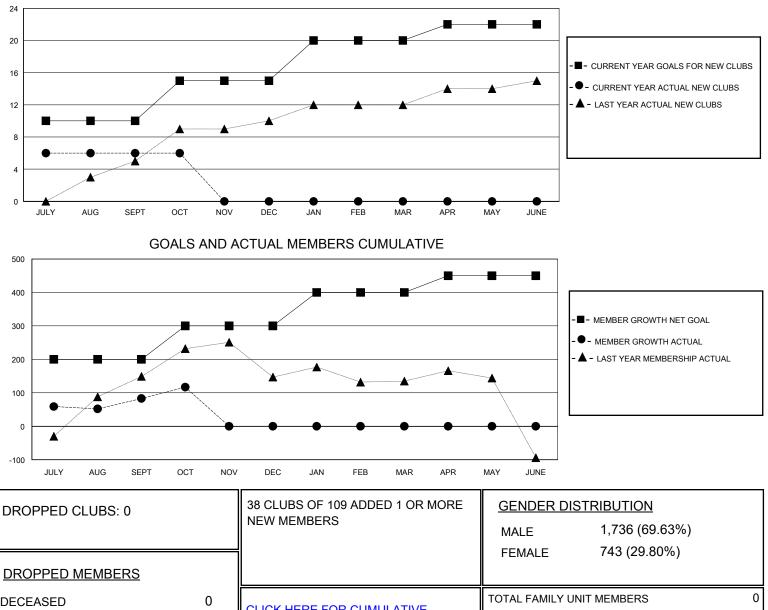

## MONTHLY MEMBERSHIP PROGRESS REPORT

District 325 L

Results as of: 10/31/2024

| GMT:                  |               | LOCATION NEPAL |               |                       |                        |                         |                                                    |
|-----------------------|---------------|----------------|---------------|-----------------------|------------------------|-------------------------|----------------------------------------------------|
| Clubs                 |               |                |               | Members               |                        |                         |                                                    |
| RESULTS FOR 2024-2025 |               |                |               | RESULTS FOR 2024-2025 |                        |                         |                                                    |
| QUARTER               | NEW CLUB GOAL | NEW CLUBS      | DROPPED CLUBS | QUARTER               | BER GROWTH NET<br>GOAL | MEMBER GROWTH<br>ACTUAL | DROPPED<br>MEMBERS ACTUAL<br>(including transfers) |
| JULY/AUG/SEPT         | 10            | 6              | 0             | JULY/AUG/SEPT         | 200                    | 213                     | 117                                                |
| OCT/NOV/DEC           | 5             | 0              | 0             | OCT/NOV/DEC           | 100                    | 40                      | 4                                                  |
| JAN/FEB/MAR           | 5             | 0              | 0             | JAN/FEB/MAR           | 100                    | 0                       | 0                                                  |
| APR/MAY/JUNE          | 2             | 0              | 0             | APR/MAY/JUNE          | 50                     | 0                       | 0                                                  |
|                       | GOALS         | AND ACTUA      | L NEW CLUBS C | UMULATIVE             |                        |                         |                                                    |